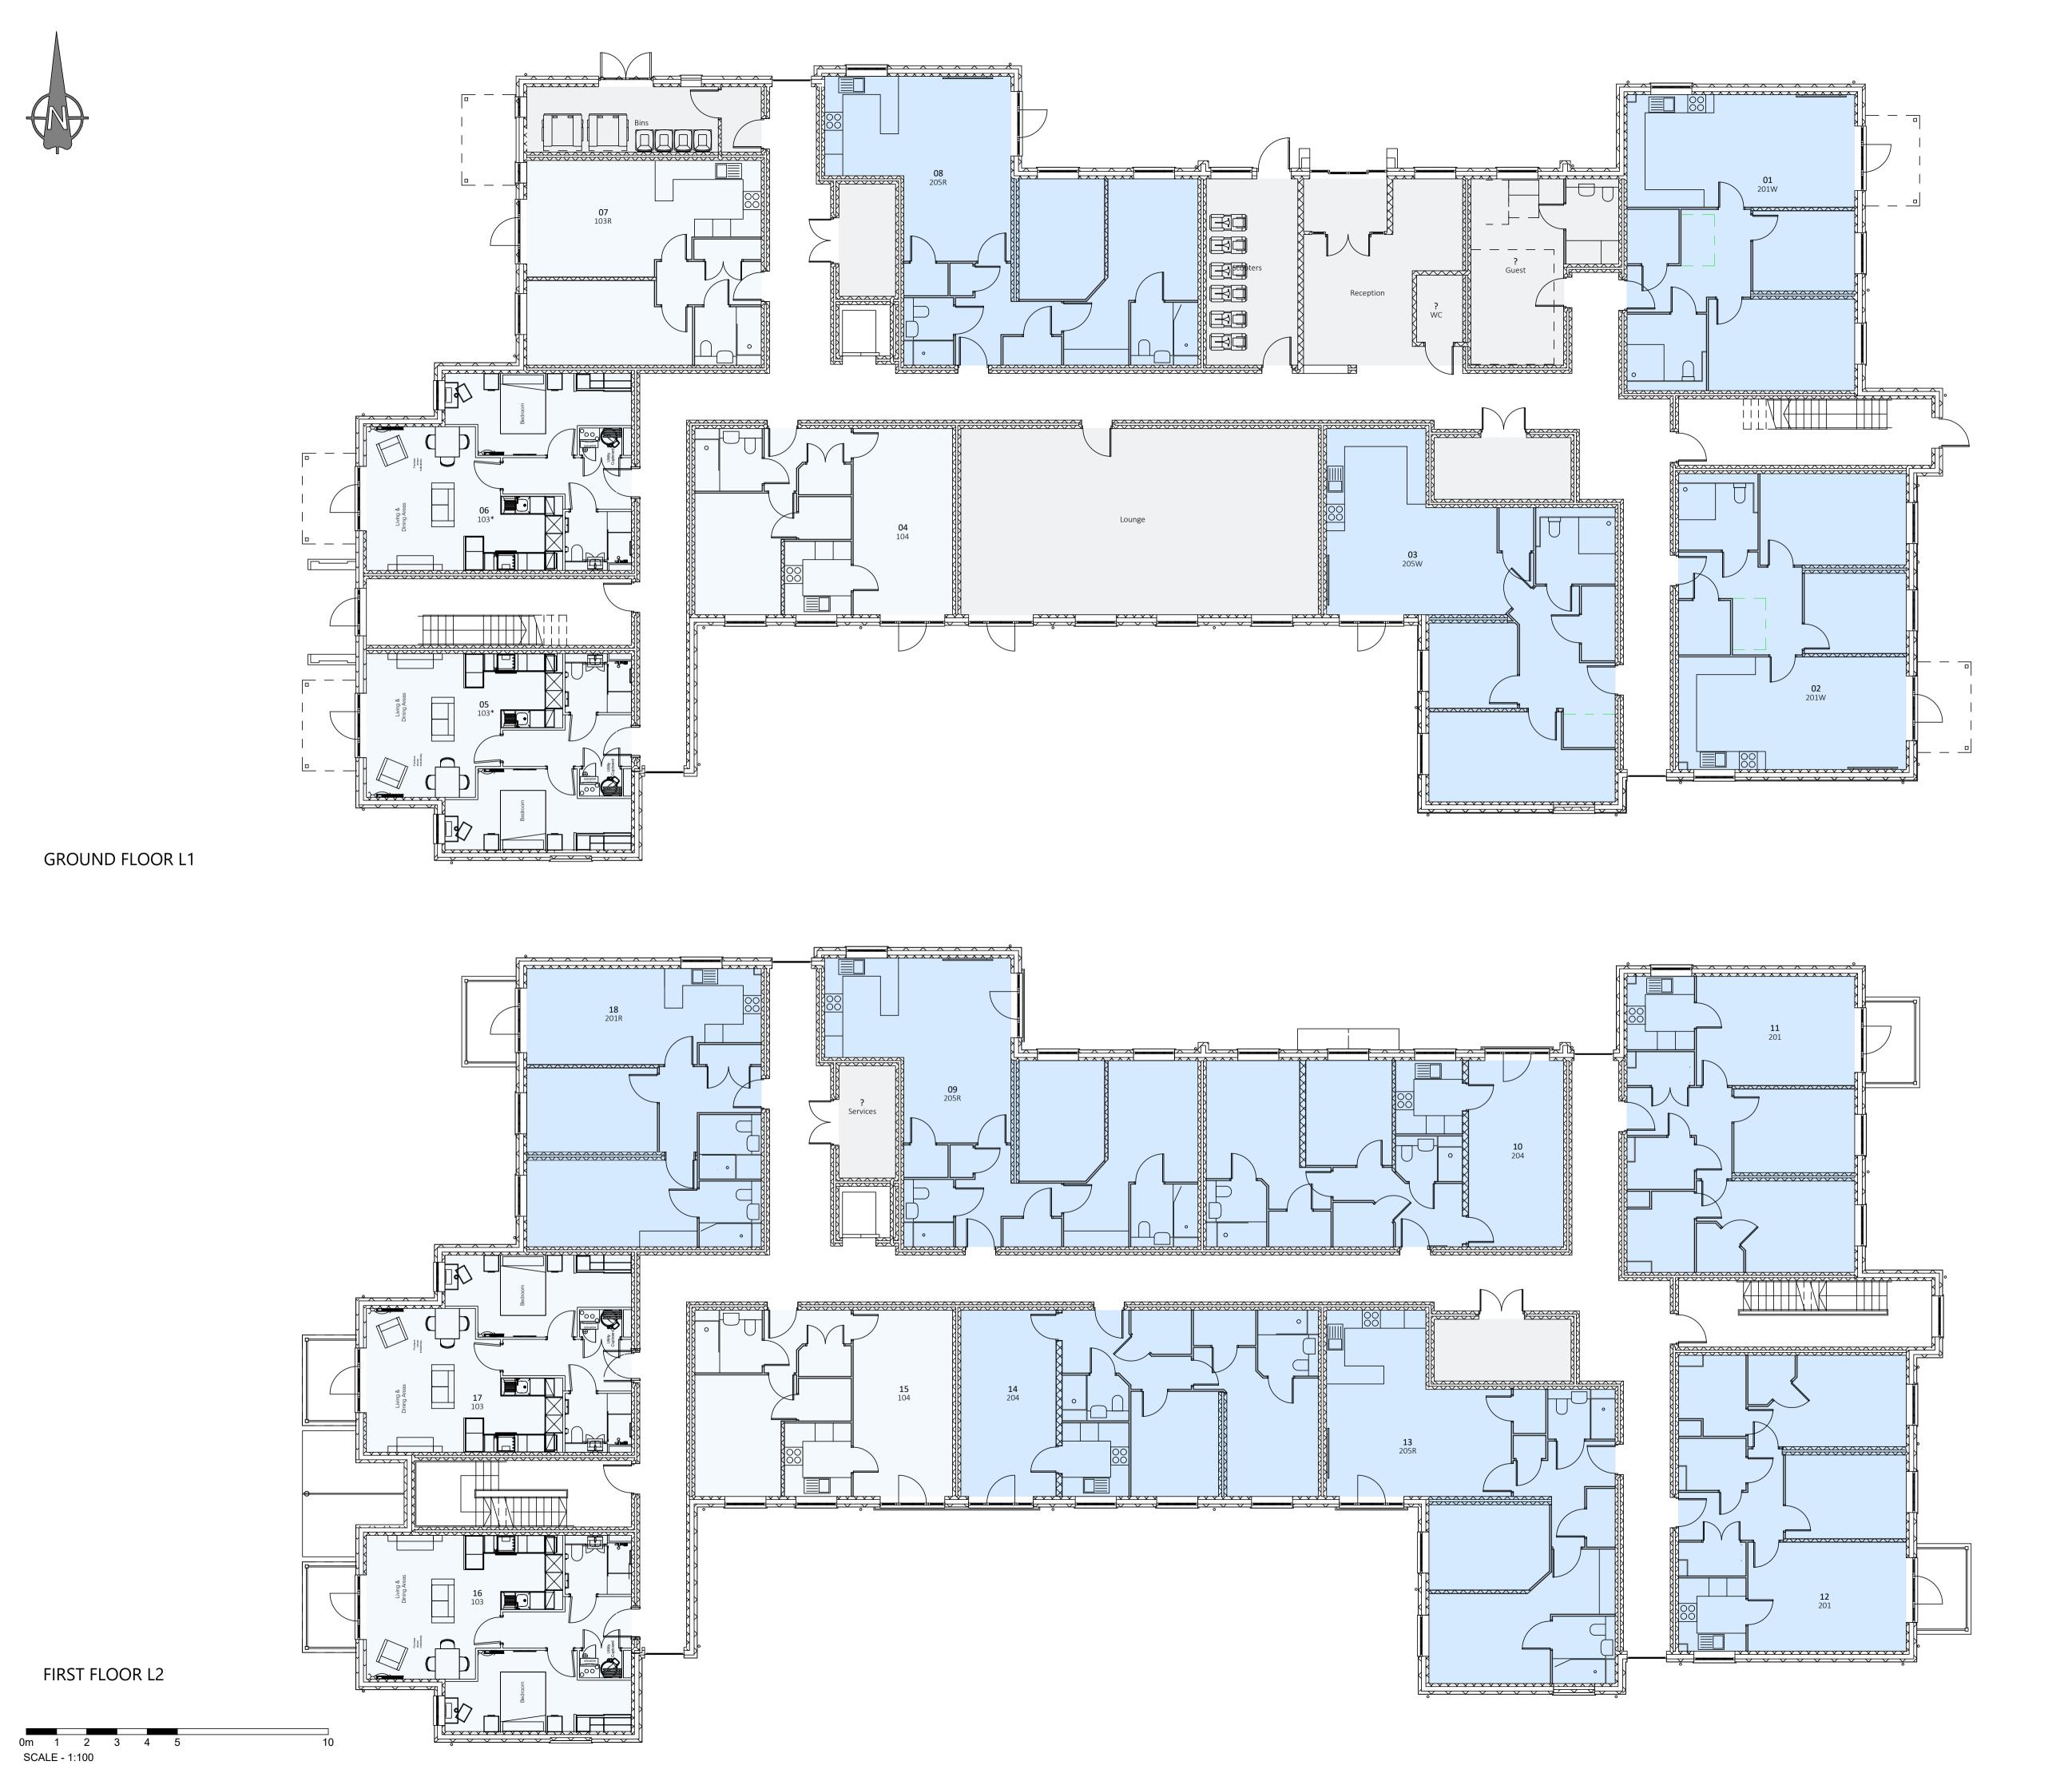

## McCARTHY STONE Wife, well lived

Project Title
RETIREMENT LIVING
CHALKWELL AVENUE
WESTCLIFF

Drawing Title
GROUND & FIRST FLOOR PLANS

© McCarthy & Stone Retirement Lifestyles Limited

All rights reserved. The reproduction of all or any part of this
drawing/document and/or construction of any building or part of a building
or structure to which this drawing/document relates without the written
permission of the copyright owner is prohibited.

PRIVATE AND CONFIDENTIAL

ALL DIMENSIONS TO BE CHECKED ON SITE, WORK TO FIGURED DIMENSIONS ONLY.
REPORT DISCREPANCIES TO THE ARCHITECT AT ONCE BEFORE PROCEEDING